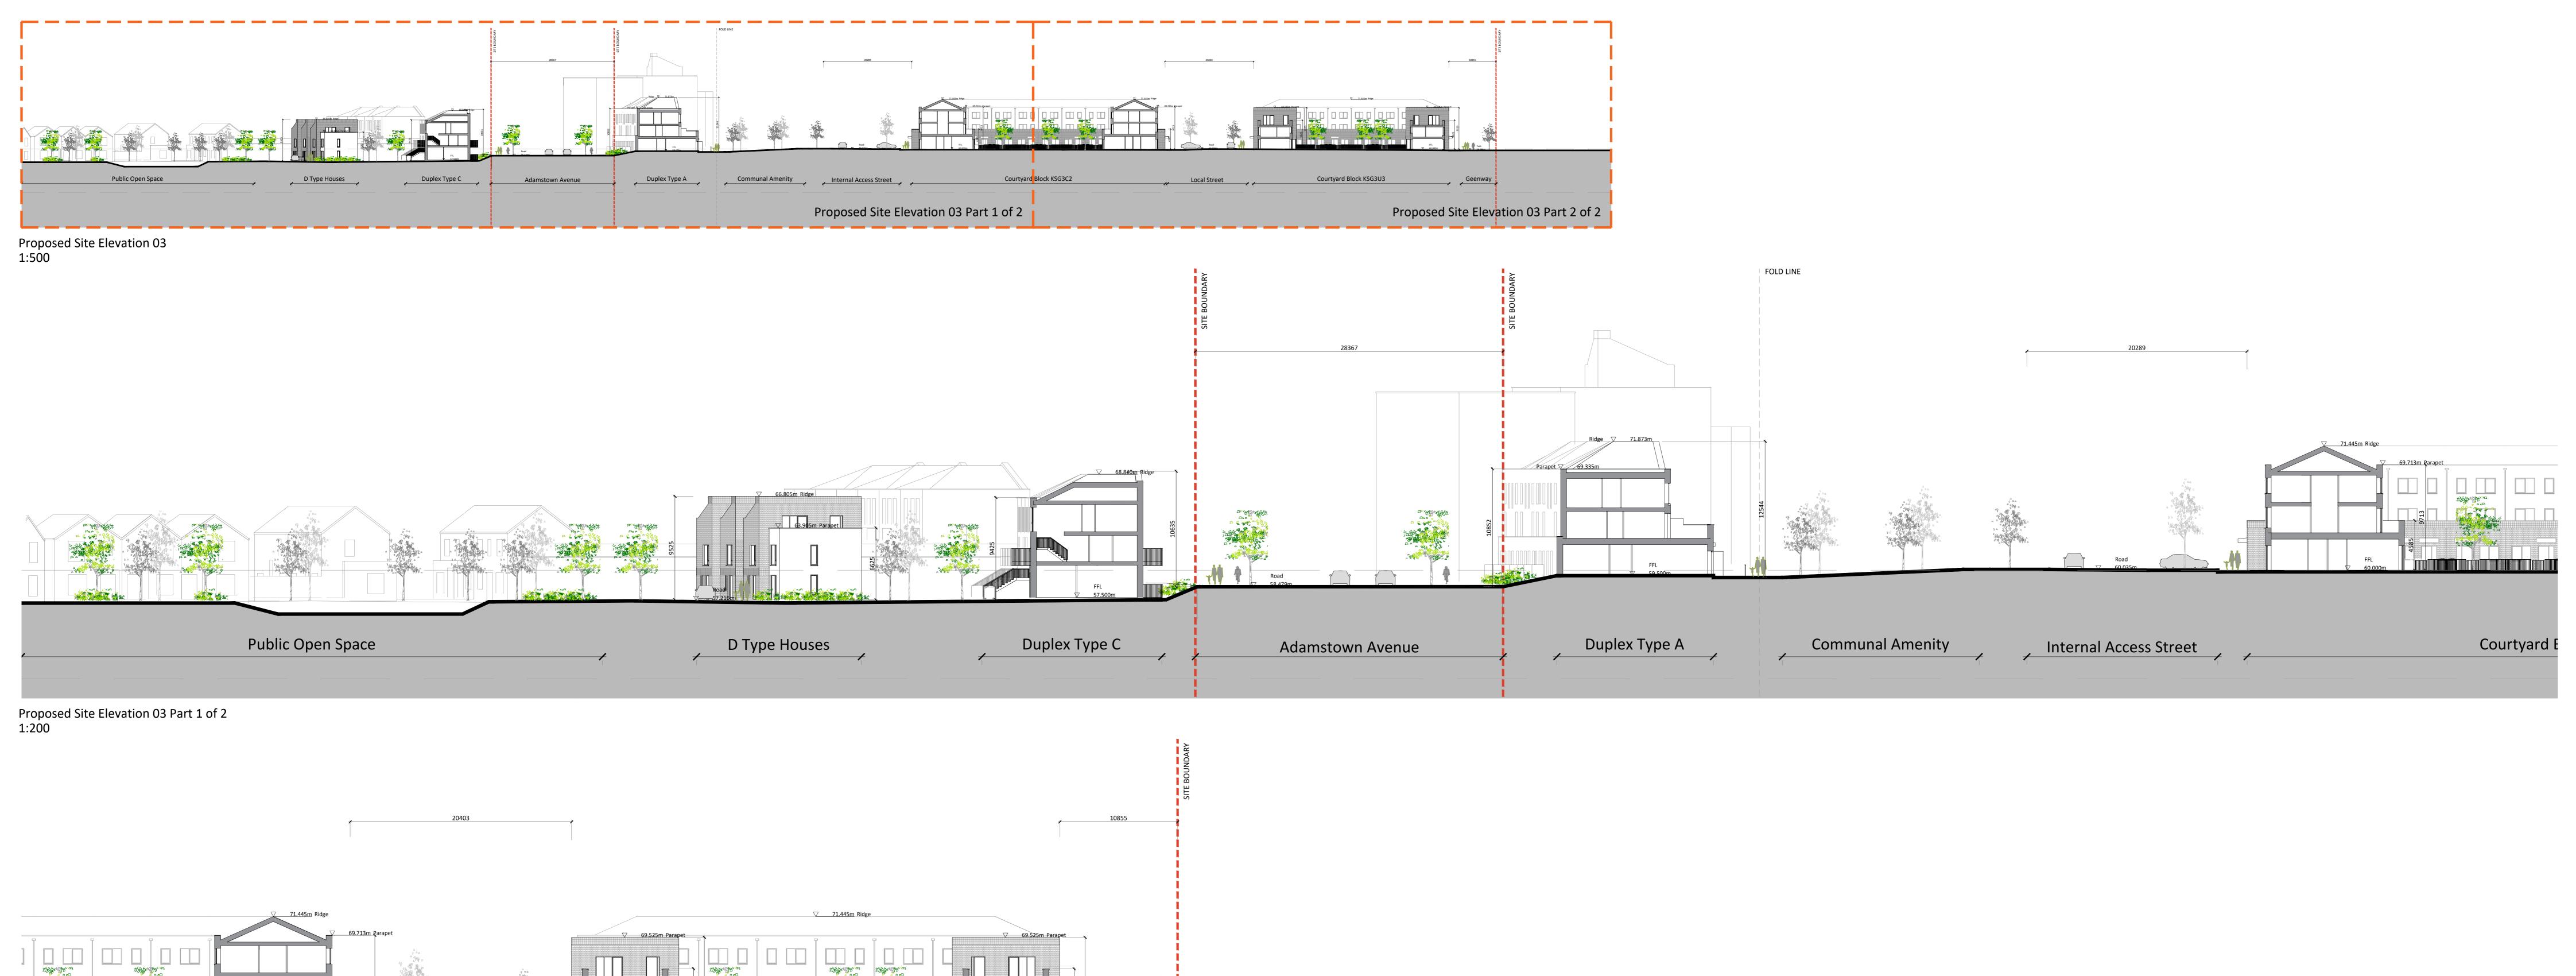

Block KSG3C2 Local Street Courtyard Block KSG3U3 Geenway

Proposed Site Elevation 03 Part 2 of 2 1:200

Site 03 Proposed Site Elevation 03

Site Boundary

Revision Description Current Rev.: P.01 Model No.: KSG-OMP-01-00-DR-A-2000 S2 Mount St. Anne's Cork City tel: +353 1 202 7400 Milltown, Dublin 6 Co. Cork
D06 XN52 Ireland T12 CCN3 Ireland Purpose: For Review fax: +353 1 283 0822 www.omahonypike.com Kishoge Part 10 Application Clonburris, Co. Dublin For Review 01-04-2025 P.01 South Dublin County Council Any reference to fire safety design or performance is presented for coordination purposes only. Refer only to the granted Fire Safety Certificate, and fire consultant's information for fire safety design, specification and performance. Drawing Title: Site 03 Proposed Site Elevation 03 Figured dimensions only to be used. This drawing is copyright of O'Mahony Pike Architects Ltd. All information is shared as per approved use in accordance with BS1192(2007) + A2(2016), Table 5; Standard Codes for Suitability of Models and Documents. Drawing No.: KSG3-OMP-01-00-DR-A-2003 If 'Information Approval Check' is empty, this information has been shared at SO - WIP.